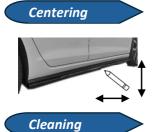

## Installation

Resources needed!

Screwdriver - Masking Tape - Cloth - Pencil m At least two people ā

Around 40 min

Center the side skirt on the car's bumper to find the right place for the product to be installed. Use a pencil to draw an outline on the surface of the car around the product's edges. This will be used as an installation driver.