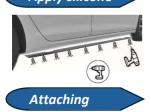

A Excessive silicone could overflow and become visible once the side skirt is attached.

Carefully place the side skirt on the car, following the marked outline, and attach the screws to their contact points. Screw the bolts while holding the side skirt to the right place.