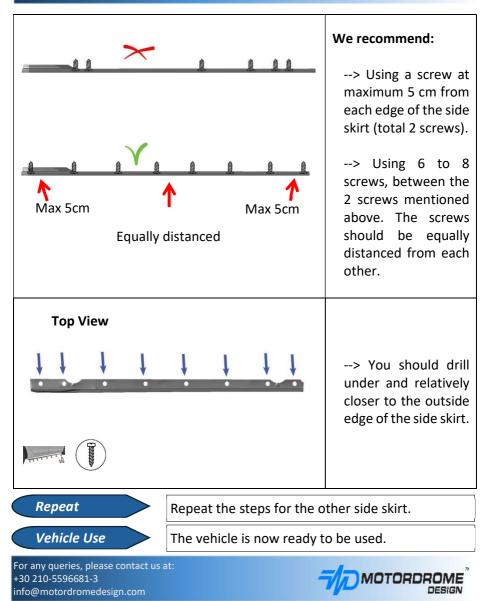

in







Center the side skirt on the car's bumper to find the right place for the product to be installed. Use a pencil to draw an outline on the surface of the car around the product's edges. This will be used as an installation driver.

Clean the car's surface and the side skirt with cleaner. Let the surfaces dry.

**Optional:** Apply silicone over the product's surface that attaches to the car. Then, re-center the side skirt following the drawn outline from the previous step.

A Excessive silicone could overflow and become visible once the side skirt is attached.

Carefully place the side skirt on the car, following the marked outline, and attach the screws to their contact points. Screw the bolts while holding the side skirt to the right place.



## Detailed attaching instructions