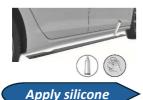

Clean the car's surface and the side skirt with cleaner. Let the surfaces dry.

**Optional:** Apply silicone over the product's surface that attaches to the car. Then, re-center the side skirt following the drawn outline from the previous step.

A Excessive silicone could overflow and become visible once the side skirt is attached.

Carefully place the side skirt on the car, following the marked outline, and attach the screws to their contact points. Screw the bolts while holding the side skirt to the right place.